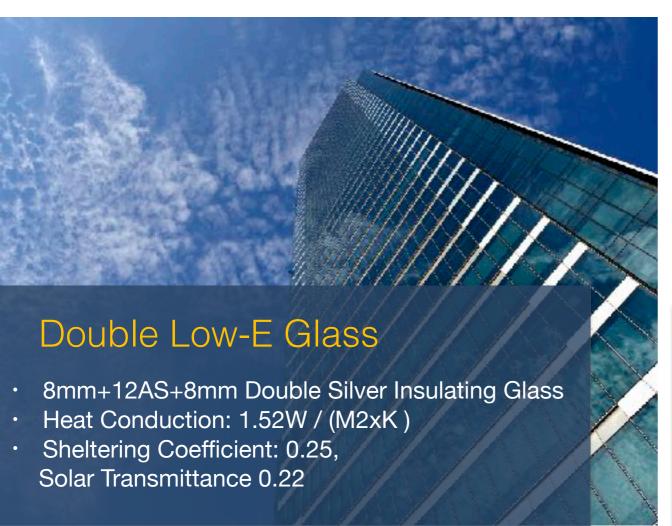

r
- Dimmable LED Driver
- Relay
- AI/DI/AO/DO/RS485/RS232
- Data Converter

- Cloud Management Platform
- Mobile Devices App
- Natural Language Conversational Interface
- Public Broadcasting System
- Interactive navigation System

# Interaction between Equipment

# Interaction between Human and Machine



- Dimmable Lighting Control Algorithm
- HVAC Optimized Algorithm
- Image Recognition Algorithm
- Demand Response Analysis Algorithm
- Curtain Control Algorithm
- Natural Language Understanding Algorithm
- Machine Learning Algorithm

#### **Major Algorithm**



- Smart Lighting
- Rainwater Recycle
- Smart Curtain
- Smart Elevator
- HVAC Optimize

- Renew energy
- Image security / Facial Recognition
- Smart parking
- Energy Management
- Smart street lighting

### **Intelligent Systems**







Estimated Power Saving: 30%~40%



# Wind Power Generation

- · 10.5kWh
- Estimated Power
- Generation: 19,163kWh/Y
- CO2 Lower 11,727kg /Y
- · Location: 1F



#### Solar Energy Generation

- 17kWh
- Estimated Power Generation: 17,134kWh/Y
- CO2 Lower: 10,633 kg/Y
- Location : RF



## Chicony Building | Advantage

- **Environmental Intelligence**
- **Adaption to the Environment**
- **Automatic Operation**
- **Preventive Maintenance**
- **High Productivity**



**Smart Control** 

PMV-PPD strategy **Smart HVAC optimization** Comprehensive smart building system







**Service** 



Active Zigbee W/L Sensor PoE gateway connection Low power consumption and high stability

## Chicony Building | Benefit

Building

**Operational**